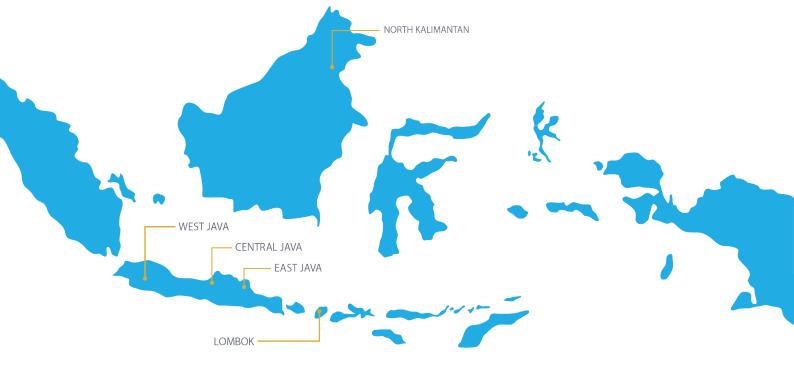

# PROJECT REFERENCES INDONESIA

### CENTRAL JAVA

- 2017 New Warehouse PT. Indo Asia Tirta Manunggal, Semarang FF25 FL20 - 3,200 m2
- 2021 PT Fastrata Buana Warehouse, Semarang 600 m2

### **EAST JAVA**

- 2016 Sawmill Factory PT. Nusantara Timber Pratama Factory, Gresik FF25 FL20 - 6,200 m2
- 2019 PT. Fastrata Buana Warehouse, Krian FF35
   FL25 3,500 m2 SFRC SLAB ON GROUND
- 2019 New Warehouse PT. Fastrata Buana, Sidoarjo FF35
   FL25 6,500 m2
- 2019 PT. Kamadjaja Logistic, Surabaya FF50 FL35
  12,500 m2
- 2020 Garuda Food TBK Warehouse, Gresik FF50 FL30 - 12,500 m2
- 2020 KTS Balong Bendo Warehouse, Sidoarjo FF35
   FL25 5,000 m2 SFRC SLAB ON GROUND
- 2021 Warehouse Akses PT Kebomas Makmur, Gresik FF35
   FL25 6,400 m2 SFRC SLAB ON GROUND
- 2021 Cold Storage, Krian FM3 5,500 m2 SFRC SLAB ON GROUND
- 2022 Suncity Warehouse, Sidoarjo FF35 FL25 3,500 m2 SFRC SLAB ON PILE

### WEST JAVA

- 2020 Hyundai Motor Manufacturing Indonesia, Bekasi FM3 - 39,000 m2
- 2020 Data Center, Cikarang FF40 FL35 1,000 m2
- 2020 Data Center, Cikarang FF40 FL35 1,000 m2
- 2021 Data Center, Karawang Timur FF35 FL25 9,000 m2
- 2021 Kansai Prakasa Coating New Feng Tang 20, Tangerang FF75 FL35 - 4,500 m2
- 2022 Depok Logistic Property, Depok FF35 FL25 76,650 m2
- 2022 Rich Valey Indonesia, Bandung FF35 FL25 42,000 m2
- 2022 Data Center, Karawang FF35 FL25 14,000 m2

### **NORTH KALIMANTAN**

• 2021 - Kayan LNG Train Project - 1,000 m2

### **LOMBOK**

• 2022 - American Pillo Lombok - 2,500 m2

www.zacklim.com — PROJECT REFERENCES