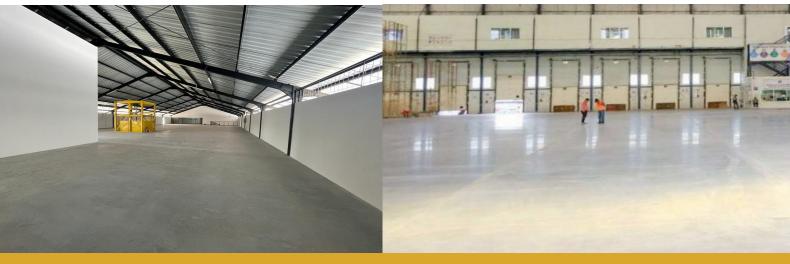

### **Superflat Floor for Warehouse**

A floor that achieves a very high standard of flatness and is very conducive for material handling equipment which are required to operate up to 16 meters in height. This is a must for industrial applications e.g.: warehouse and factory where a very high degree of flatness and levelness is required to improve efficiency, reduce maintenance and avoid industrial accidents.