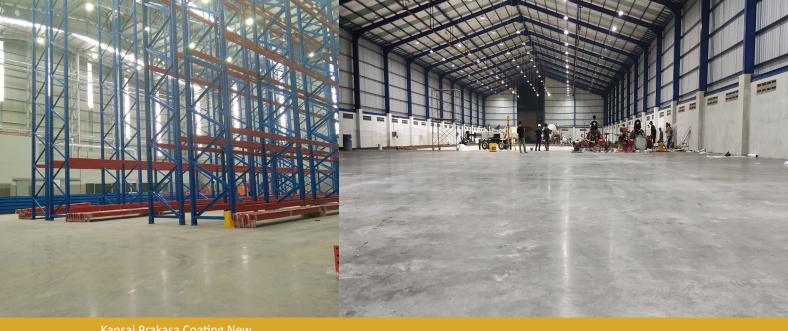

### WEST JAVA

- 2020 Hyundai Motor Manufacturing Indonesia, Bekasi FM3 - 39,000 m2
- 2020 Data Center, Cikarang FF40 FL35 1,000 m2
- 2020 Data Center, Cikarang FF40 FL35 1,000 m2
- 2021 Data Center, Karawang Timur FF35 FL25 9,000 m2
- 2021 Kansai Prakasa Coating New Feng Tang 20, Tangerang FF75 FL35 - 4,500 m2
- 2022 Depok Logistic Property, Depok FF35 FL25 76,650 m2
- 2022 Rich Valey Indonesia, Bandung FF35 FL25 42,000 m2
- 2022 Data Center, Karawang FF35 FL25 14,000 m2