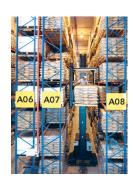

### Types of floor usage

- Random Traffic / Free movement
- Defined Traffic / Defined movement
- Automated Storage & Retrieval System (ASRS)

### **Superflat Floor for Warehouse**

A floor that achieves a very high standard of flatness and is very conducive for material handling equipment which are required to operate up to 16 meters in height. This is a must for industrial applications e.g.: warehouse and factory where a very high degree of flatness and levelness is required to improve efficiency, reduce maintenance and avoid industrial accidents.