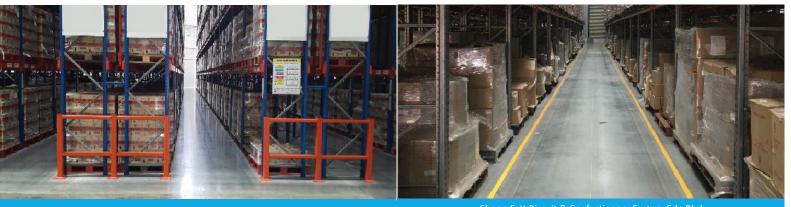

### **Superflat Floor for Warehouse**

A floor that achieves a very high standard of flatness and is very conducive for material handling equipment which are required to operate up to 16 meters in height. This is a must for industrial applications e.g.: warehouse and factory where a very high degree of flatness and levelness is required to improve efficiency, reduce maintenance and avoid industrial accidents.