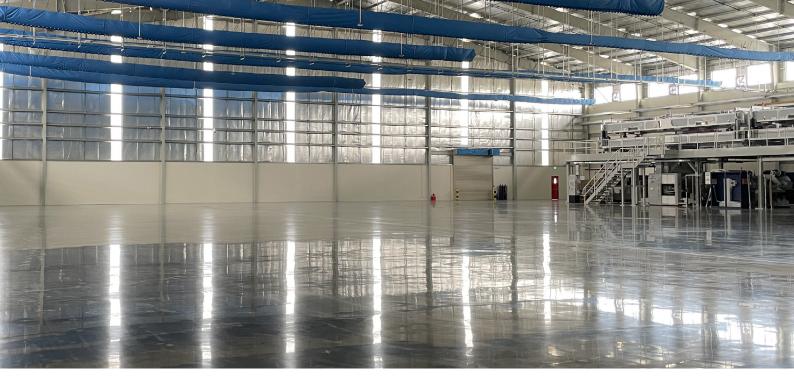

### **Superflat Floor for Warehouse**

A floor that achieves a very high standard of flatness and is very conducive for material handling equipment which are required to operate up to 16 meters in height. This is a must for industrial applications e.g.: warehouse and factory where a very high degree of flatness and levelness is required to improve efficiency, reduce maintenance and avoid industrial accidents.