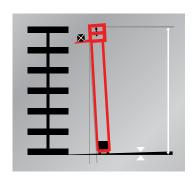

### Types of floor usage

- Random Traffic / Free movement
- Defined Traffic / Defined movement
- Automated Storage & Retrieval System (ASRS)

### **Superflat Floor for Warehouse**

A floor that achieves a very high standard of flatness and is very conducive for material handling equipment which are required to operate up to 16 meters in height. This is a must for industrial applications e.g.: warehouse and factory where a very high degree of flatness and levelness is required to improve efficiency, reduce maintenance and avoid industrial accidents.