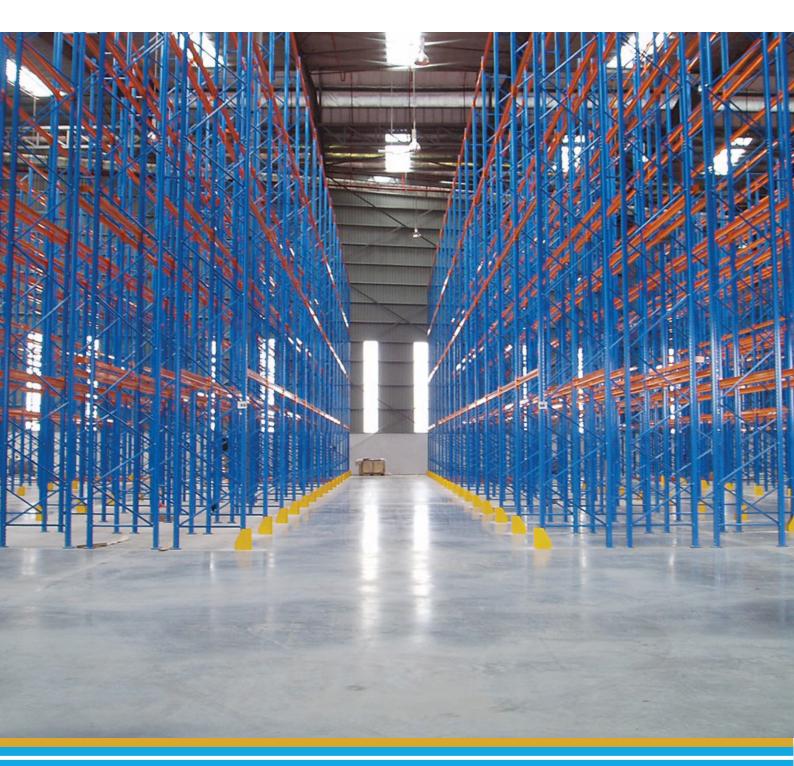

### **Superflat Floor for Warehouse**

A floor that achieves a very high standard of flatness and is very conducive for material handling equipment which are required to operate up to 16 meters in height. This is a must for industrial applications e.g.: warehouse and factory where a very high degree of flatness and levelness is required to improve efficiency, reduce maintenance and avoid industrial accidents.

### **Benefits of Superflat Floor**

- High Efficiency
- Low Vehicle Maintenance
- Low Floor Maintenance
- High Abrasion Resistance
- Dust Free