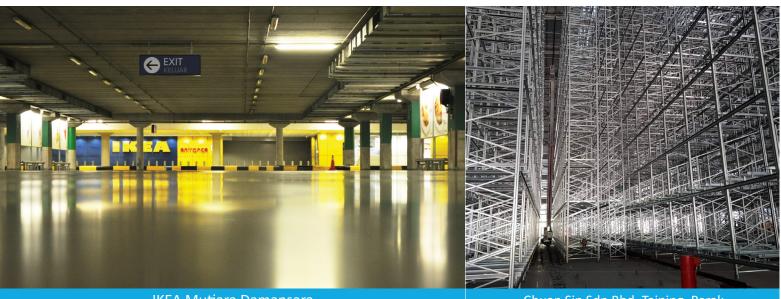

# INTERNATIONAL PROJECT REFERENCES

**IKEA Mutiara Damansara** 

Chuan Sin Sdn Bhd, Taiping, Perak

SFI Food Sdn Bhd, Taiping, Perak

Shoon Fatt Biscuit & Confectionery Factory Sdn Bhd, Teluk Intan, Perak

PROJECT REFERENCES — www.zacklim.com

### Selangor

- 1998 NESTLE Distribution Centre, Klang. SR2, 45,000 m2
- 2001 Malaysian Institute Aviation Technology (MIAT), Sepang.
   SR1, 50,000 m2
- 2002 WESTERN DIGITAL, Sungai Way. SR2, 20,000 m2
- 2003 IKEA Car Park, Mutiara Damansara. SR2, 65,000 m2
- 2004 SITT TATT Factory, Bukit Raja, Klang. SR2, 10,000 m2
  - FLEXTRONIC Factory, Shah Alam. SR2, 18,000 m2
- 2006 Sentosa Kajang Hospital. SR2, 7,000 m2
  - Laksamana Puri Condominium, Batu Caves Burnished Floor, 10,000 m2
  - LCCT Apron. ZACKPAVE, 53,000 m2
  - MYDIN Warehouse, USJ. SR2, 20,000 m2
  - FREIGHT MARK Werehouse, Shah Alam. SR2, 21,000 m2
  - JAYA JUSCO, Balakong, SR3, 10,000 m2
  - GRANDEUR Warehouse, North Port. SR2, 7,000 m2
- 2007 GIANT Warehouse, Kinrara, Puchong. SR3, 17,000 m2
  - KLIA Aircraft Workshop & Hanger. ZACKEA, 15,000 m2
  - SACC Warehouse, Shah Alam. SR3, 9,000 m2
  - TAMCO Warehouse, Bukit Raja. \$R3, 3,500 m2
  - Travelle Trainings, Bokii Kaja. \$10, 0,000 m2
- 2008 GIANT Warehouse, Kota Damansara. SR2, 16,000 m2
  - GIANT Warehouse, Putra Height. SR3, 6,400 m2
- 2009 GIANT D.C. , Salak Tinggi. SR1, 56,000 m2
  - CITTA Mall, Ara Damansara. Moderate Floor, 43,000 m2
- 2010 Wisma SHELL Car Park, Cyberjaya. ZPS, 20,000 m2
- 2011 AF 02, KLIA 2, Sepang. ZACKPAVE, 15,200 m2
  - SHELL Station, KIA. ZACKEA, 2,000 m2
  - TESCO, Kelana Jaya. ZACKEA + HX, 1,643 m2
  - IKEA Warehouse Shah Alam. Harden X, 12,000 m2
- 2012 Subang Airport Werehouse. ZACKEA + HX, 6,000 m2
  - Malaysia International Aerospace Centre (MIAC), Subang. ZACKPAVE, 4,000 m2
  - SHELL Station, Besraya Highway. ZACKEA, 2,300 m2
  - 101 Putrajaya. ZACKEA, 65,739 m2
  - AFO1, KLIA 2. ZACKPAVE, 74,033 m2
  - SHELL Station, Mukim Hulu Langat. ZACKEA, 2,500 m2