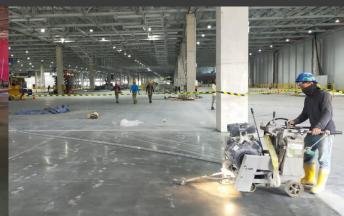

### **Superflat Floor for Warehouse**

A floor that achieves a very high standard of flatness and is very conducive for material handling equipment which are required to operate up to 16 meters in height. This is a must for industrial applications e.g.: warehouse and factory where a very high degree of flatness and levelness is required to improve efficiency, reduce maintenance and avoid industrial accidents.

# STATE-OF-THE-ART MACHINERIES AND EQUIPMENT

Ride-On Power Float

**Bump Cutter** 

Dry Shake Spreader

Truss Screed

EQUIPMENT www.zacklim.com