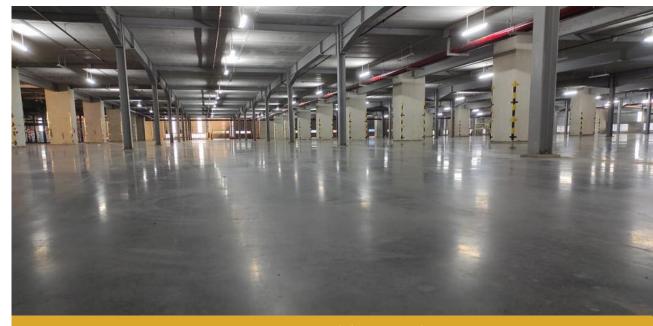

### **Superflat Floor for Warehouse**

A floor that achieves a very high standard of flatness and is very conducive for material handling equipment which are required to operate up to 16 meters in height. This is a must for industrial applications e.g.: warehouse and factory where a very high degree of flatness and levelness is required to improve efficiency, reduce maintenance and avoid industrial accidents.