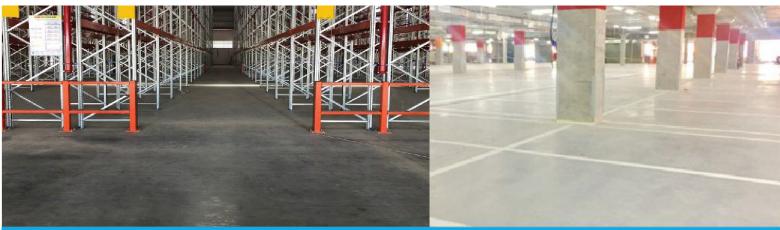

### **Superflat Floor for Warehouse**

A floor that achieves a very high standard of flatness and is very conducive for material handling equipment which are required to operate up to 16 meters in height. This is a must for industrial applications e.g.: warehouse and factory where a very high degree of flatness and levelness is required to improve efficiency, reduce maintenance and avoid industrial accidents.

### **Benefits of Superflat Floor**

- High Efficiency
- Low Vehicle Maintenance
- Low Floor Maintenance
- High Abrasion Resistance
- Dust Free