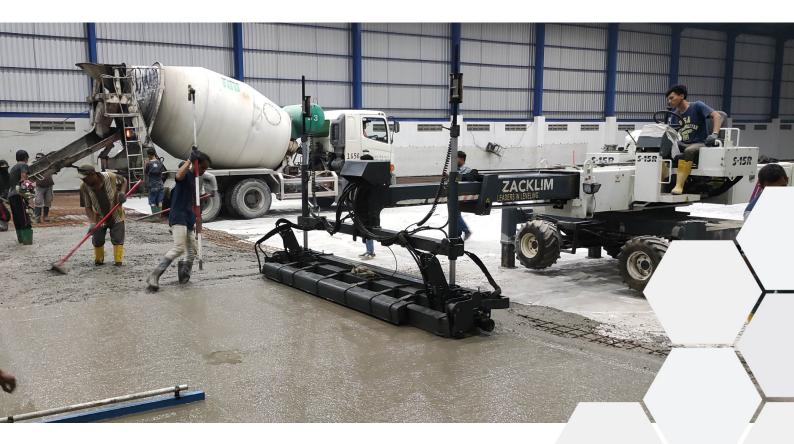

# STATE-OF-THE-ART MACHINERIES AND EQUIPMENT

Ride-On Power Float

**Bump Cutter** 

Dry Shake Spreader

Truss Screed

EQUIPMENT www.zacklim.com

ACHIEVEMENTS — www.zacklim.com

SOMERO® S15 R Laser Screeding Machine

SOMERO® S485 Laser Screeding Machine

Walk-Behind Power Float

Dipstick

Saw Cut Machine

www.zacklim.com — EQUIPMENT