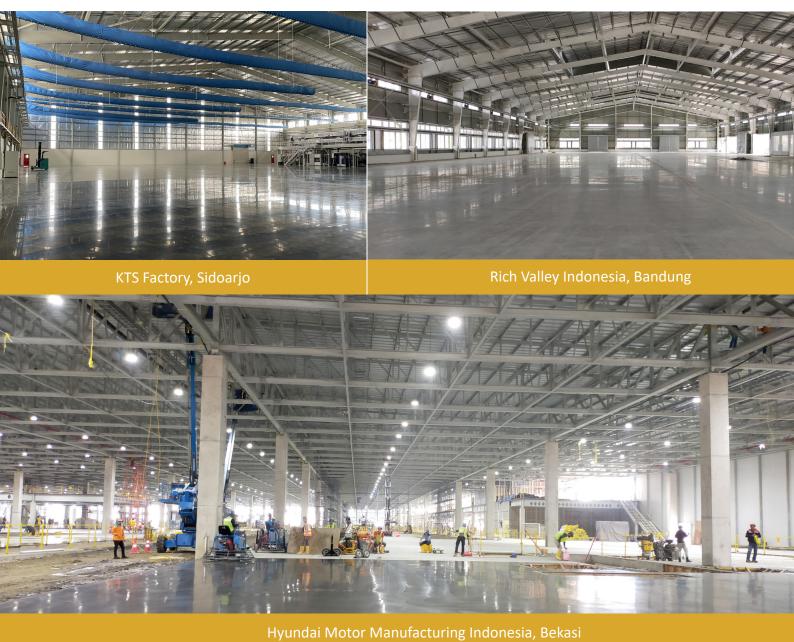

### **EAST JAVA**

- 2016 Sawmill Factory PT. Nusantara Timber Pratama Factory, Gresik FF25 FL20 - 6,200 m2
- 2019 PT. Fastrata Buana Warehouse, Krian FF35
   FL25 3,500 m2 SFRC SLAB ON GROUND
- 2019 New Warehouse PT. Fastrata Buana, Sidoarjo FF35
   FL25 6,500 m2
- 2019 PT. Kamadjaja Logistic, Surabaya FF50 FL35
  12,500 m2
- 2020 Garuda Food TBK Warehouse, Gresik FF50 FL30 - 12,500 m2
- 2020 KTS Balong Bendo Warehouse, Sidoarjo FF35
   FL25 5,000 m2 SFRC SLAB ON GROUND
- 2021 Warehouse Akses PT Kebomas Makmur, Gresik FF35
   FL25 6,400 m2 SFRC SLAB ON GROUND
- 2021 Cold Storage, Krian FM3 5,500 m2 SFRC SLAB ON GROUND
- 2022 Suncity Warehouse, Sidoarjo FF35 FL25 3,500 m2 SFRC SLAB ON PILE

### WEST JAVA

- 2020 Hyundai Motor Manufacturing Indonesia, Bekasi FM3 - 39,000 m2
- 2020 Data Center, Cikarang FF40 FL35 1,000 m2
- 2020 Data Center, Cikarang FF40 FL35 1,000 m2
- 2021 Data Center, Karawang Timur FF35 FL25 9,000 m2
- 2021 Kansai Prakasa Coating New Feng Tang 20, Tangerang FF75 FL35 - 4,500 m2
- 2022 Depok Logistic Property, Depok FF35 FL25 76,650 m2
- 2022 Rich Valey Indonesia, Bandung FF35 FL25 42,000 m2
- 2022 Data Center, Karawang FF35 FL25 14,000 m2