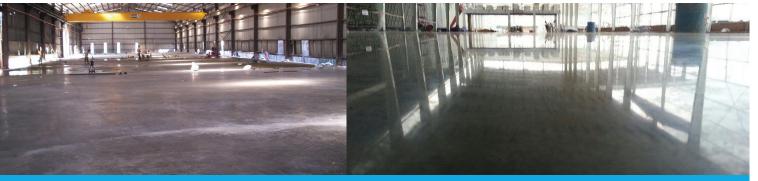

### **Superflat Floor for Warehouse**

A floor that achieves a very high standard of flatness and is very conducive for material handling equipment which are required to operate up to 16 meters in height. This is a must for industrial applications e.g.: warehouse and factory where a very high degree of flatness and levelness is required to improve efficiency, reduce maintenance and avoid industrial accidents.