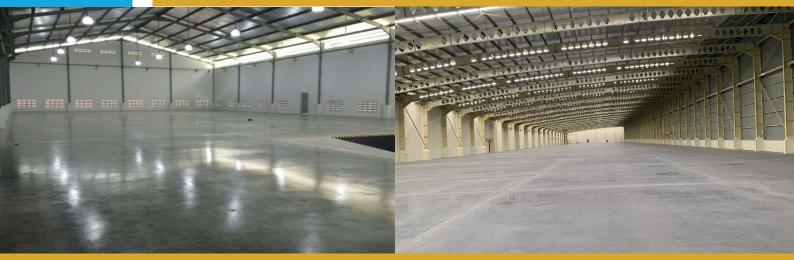

### **Superflat Floor for Warehouse**

A floor that achieves a very high standard of flatness and is very conducive for material handling equipment which are required to operate up to 16 meters in height. This is a must for industrial applications e.g.: warehouse and factory where a very high degree of flatness and levelness is required to improve efficiency, reduce maintenance and avoid industrial accidents.